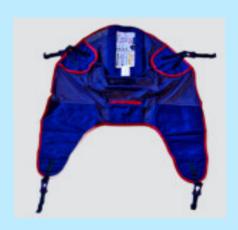

## 4 PT Reusable Mesh Fullback Bathing Sling with Keyhole Clip Sling PART NUMBER FOR ORDERING: PPLARJ23-Size

(Size Shown Small-Red)

| SIZES AND BINDING COLORS | WEIGHT RANGE |
|--------------------------|--------------|
| • Small-Red              | 80-130 LBS   |
| Medium-Yellow            | 120-180 LBS  |
| • Large-Green            | 160-270 LBS  |
| X-Large-Purple           | 250-360 LBS  |
| XX-Large-White           | 350-500 LBS  |